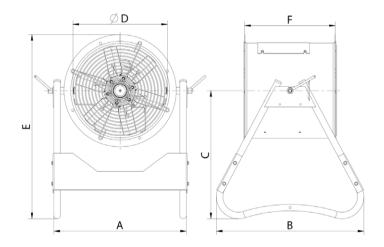

- Protection grids on both sides, in compliance with the directive ROHS 2002/95/EC (Restriction of hazardous substances in electrical and electronic equipment).
- Tilt support for HM made of steel and protected against corrosion with epoxy-polyester resin powder.
- Possibility of orienting the air jet in any position.

| KIT HI    |        |        |        |        |        |        |            |             |          |
|-----------|--------|--------|--------|--------|--------|--------|------------|-------------|----------|
| Туре      | A (mm) | B (mm) | C (mm) | D (mm) | E (mm) | F (mm) | F(T2) (mm) | Weight (Kg) | Price*   |
| KIT HI 35 | 512    | 570    | 495    | 365    | 712    | 350    | 395        | 8           | € 345,00 |
| KIT HI 40 | 553    | 570    | 495    | 403    | 731    | 440    | -          | 9           | € 350,00 |
| KIT HI 45 | 613    | 570    | 495    | 452    | 757,5  | 455    | -          | 11          | € 367,00 |
| KIT HI 56 | 713    | 700    | 650    | 559    | 973    | 560    |            | 13          | € 440,00 |
| KIT HI 63 | 183    | 700    | 650    | 633    | 1012,5 | 550    | -          | 15          | € 571,00 |
| KIT HI 71 | 868    | 700    | 650    | 716    | 1051   | 600    | -          | 18          | € 585,00 |