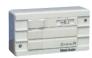

## **HR 500 Heat Recovery Unit**

- Single Room Heat Recovery Unit. Efficient 550m<sup>3</sup>/h heat recovery ventilation unit or high performance 900m<sup>3</sup>/h extract fan.
- Lightweight, compact and easy to install. Easy to clean.
- Integral shutters on X type model.
- 70% heat recovery.
- Controller with sensor mode, allows a range of sensors to be used in conjunction with the HR500 and HR500X units.
- Rated to IPX5 suitable for swimming pool applications.
- HR500 heat recovery ventilation units for through wall installation, which exhaust stale air whilst introducing warmed fresh air from the outside.
- Ideal for computer rooms, classrooms, offices and the health and leisure industries. The Vent-Axia HR500 unit is the perfect solution to commercial areas that require a high performance balanced intake/extract scheme. As a heat recovery ventilation unit it moves a useful 550m³/h of air.
- The compact heat recovery cube interleaves outgoing warm air with incoming fresh air and allows the heat from one to warm the other without the two streams mixing. Energy is saved on room heating with no power being used by the cube itself.
- The HR500 and HR500X consist of a tough telescopic wall sleeve into which the main body of the unit is housed. Walls of up to 670mm thick can be easily accommodated. Behind the neat deflecting fascia grilles are the filters, the heat exchange cube and fan units. All wall sleeve components, the heat exchange cube and the fascia grilles are made of tough polymeric materials.
- Supply Vage 220-240V/I/50Hz.

| HR 500 Series |                       |                           |                                      |            |                       |         |            |
|---------------|-----------------------|---------------------------|--------------------------------------|------------|-----------------------|---------|------------|
| Speed         | Air flow Inlet (m³/h) | Air flow Outlet<br>(m³/h) | Air flow Outlet (ventilation) (m³/h) | Power<br>W | Noise Level<br>dB (A) | Туре    | Price      |
| 1             | 320                   | 350                       | 600                                  | 200 max    | 53 max                | HR 500  | € 1.930,00 |
| 2             | 410                   | 450                       | 750                                  |            |                       |         |            |
| 3             | 500                   | 550                       | 900                                  |            |                       | HR 500X | € 2.692,00 |