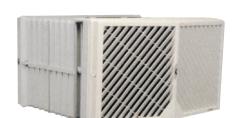

## **HR 500 Heat Recovery Unit**

- Single Room Heat Recovery Unit. Efficient 550m<sup>3</sup>/h heat recovery ventilation unit or high performance 900m<sup>3</sup>/h extract fan.
- Lightweight, compact and easy to install. Easy to clean.
- Integral shutters on X type model.
- 70% heat recovery.
- Controller with sensor mode, allows a range of sensors to be used in conjunction with the HR500 and HR500X units.
- Rated to IPX5 suitable for swimming pool applications.
- HR500 heat recovery ventilation units for through wall installation, which exhaust stale air whilst introducing warmed fresh air from the outside.
- Ideal for computer rooms, classrooms, offices and the health and leisure industries. The Vent-Axia HR500 unit is the perfect solution to commercial areas that require a high performance balanced intake/extract scheme. As a heat recovery ventilation unit it moves a useful 550m³/h of air.
- The compact heat recovery cube interleaves outgoing warm air with incoming fresh air and allows the heat from one to warm the other without the two streams mixing. Energy is saved on room heating with no power being used by the cube itself.
- The HR500 and HR500X consist of a tough telescopic wall sleeve into which the main body of the unit is housed. Walls of up to 670mm thick can be easily accommodated. Behind the neat deflecting fascia grilles are the filters, the heat exchange cube and fan units. All wall sleeve components, the heat exchange cube and the fascia grilles are made of tough polymeric materials.
- Supply Vage 220-240V/I/50Hz.