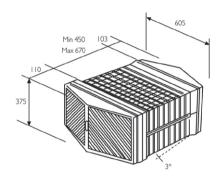

## **HR 500 Heat Recovery Unit**

- Single Room Heat Recovery Unit. Efficient 550m<sup>3</sup>/h heat recovery ventilation unit or high performance 900m<sup>3</sup>/h extract fan.
- Lightweight, compact and easy to install. Easy to clean.
- Integral shutters on X type model.
- 70% heat recovery.
- Controller with sensor mode, allows a range of sensors to be used in conjunction with the HR500 and HR500X units.
- Rated to IPX5 suitable for swimming pool applications.
- HR500 heat recovery ventilation units for through wall installation, which exhaust stale air whilst introducing warmed fresh air from the outside.
- Ideal for computer rooms, classrooms, offices and the health and leisure industries. The Vent-Axia HR500 unit is the perfect solution to commercial areas that require a high performance balanced intake/extract scheme. As a heat recovery ventilation unit it moves a useful 550m³/h of air.
- The compact heat recovery cube interleaves outgoing warm air with incoming fresh air and allows the heat from one to warm the other without the two streams mixing. Energy is saved on room heating with no power being used by the cube itself.
- The HR500 and HR500X consist of a tough telescopic wall sleeve into which the main body of the unit is housed. Walls of up to 670mm thick can be easily accommodated. Behind the neat deflecting fascia grilles are the filters, the heat exchange cube and fan units. All wall sleeve components, the heat exchange cube and the fascia grilles are made of tough polymeric materials.
- Supply Vage 220-240V/I/50Hz.