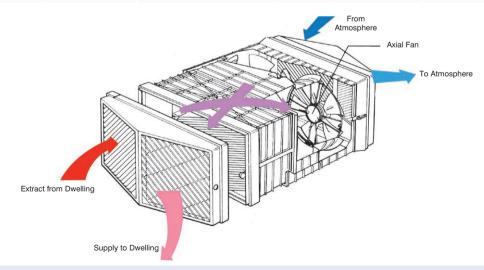

## **HR 500 Heat Recovery Unit**

- Single Room Heat Recovery Unit. Efficient 550m<sup>3</sup>/h heat recovery ventilation unit or high performance 900m<sup>3</sup>/h extract fan.
- Lightweight, compact and easy to install. Easy to clean.
- Integral shutters on X type model.
- 70% heat recovery.
- Controller with sensor mode, allows a range of sensors to be used in conjunction with the HR500 and HR500X units.
- Rated to IPX5 suitable for swimming pool applications.
- HR500 heat recovery ventilation units for through wall installation, which exhaust stale air whilst introducing warmed fresh air from the outside.
- Ideal for computer rooms, classrooms, offices and the health and leisure industries. The Vent-Axia HR500 unit is the perfect solution to commercial areas that require a high performance balanced intake/extract scheme. As a heat recovery ventilation unit it moves a useful 550m³/h of air.
- The compact heat recovery cube interleaves outgoing warm air with incoming fresh air and allows the heat from one to warm the other without the two streams mixing. Energy is saved on room heating with no power being used by the cube itself.
- The HR500 and HR500X consist of a tough telescopic wall sleeve into which the main body of the unit is housed. Walls of up to 670mm thick can be easily accommodated. Behind the neat deflecting fascia grilles are the filters, the heat exchange cube and fan units. All wall sleeve components, the heat exchange cube and the fascia grilles are made of tough polymeric materials.
- Supply Vage 220-240V/I/50Hz.