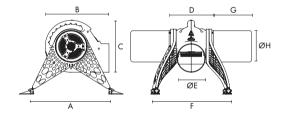

| Dimensions (mm) |         |        |        |        |         |         |        |     |  |
|-----------------|---------|--------|--------|--------|---------|---------|--------|-----|--|
| Type            | A (mm)  | B (mm) | C (mm) | D (mm) | ØE (mm) | F (mm)  | G (mm) | ØН  |  |
| PoziDry Pro     | 300-650 | 447    | 364    | 310    | 200     | 400-600 | 300    | 220 |  |