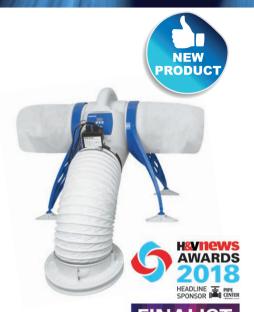

## **Lo-Carbon PoziDry Pro Series**

- Designed to prevent and treat condensation and mould quickly. The PoziDry Pro is the perfect solution for general refurbishment, as its discreet, easy to install and almost silent running.
- · Anti-Vibration joist mounting legs as standard
- Selectable air capacities to suit floor area up to 150m²
- Smart SenseTM technology offers simple control and data logging
- Uses latest Lo-Carbon motor technology for low running costs
- Ultra low sound level
- Complete with new and improved ceiling diffuser, flexible duct and G4 filters
- Standard 5 year guarantee
- Up to 5 year maintenance free G4 and F7 filter (PM2.5 Filtration)
- IPX2 rated

Positive input ventilation with heater for whole house mould and condensation control. Smart Sense control allows quick and accurate set up. Variable speed control allows the unit to be effective in a property up to 150m<sup>2</sup>.

The product's unique filter choices makes improving indoor air quality easy. Choose from G4 or F7 filter options providing filtration down to  $PM_{2.5}$ .