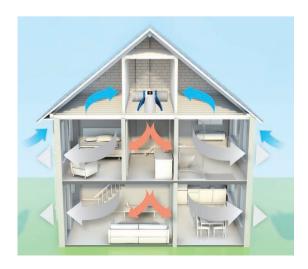

## **Lo-Carbon PoziDry Pro Series**

- Designed to prevent and treat condensation and mould quickly. The PoziDry Pro is the perfect solution for general refurbishment, as its discreet, easy to install and almost silent running.
- · Anti-Vibration joist mounting legs as standard
- Selectable air capacities to suit floor area up to 150m²
- Smart SenseTM technology offers simple control and data logging
- Uses latest Lo-Carbon motor technology for low running costs
- Ultra low sound level
- Complete with new and improved ceiling diffuser, flexible duct and G4 filters
- Standard 5 year guarantee
- Up to 5 year maintenance free G4 and F7 filter (PM2.5 Filtration)
- IPX2 rated

Positive input ventilation with heater for whole house mould and condensation control. Smart Sense control allows quick and accurate set up. Variable speed control allows the unit to be effective in a property up to 150m<sup>2</sup>.