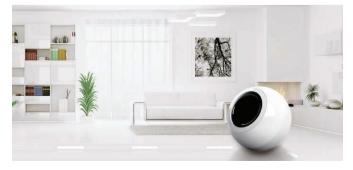

## Bublle Air Purifier Indoor Air Quality System

- Unique design with OLED touch-screen display.
- Hidden function button.
- 360° H13 medical grade filtration system filters out 99.5% of PM2.5 particles.
- Energy efficient and low noise levels.
- OLED display shows the quality of indoor air within your home.
- Smart App Allows you to check the environmental quality of your home from any hand-held device.

SIVAR

Magnetic-type operation gives you a completely new impression.

360° H13 medical grade filtration system filters out 99.5% of  $\mathrm{PM}_{2.5}$  particles.

Unique design with OLED touchscreen display. Stunning textured design brings a vibrant visual experience. The OLED display, omni-directional show of indoor enviroment.