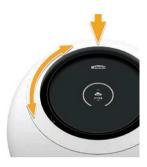

SIVAR

Magnetic-type operation gives you a completely new impression.

360° H13 medical grade filtration system filters out 99.5% of  $\mathrm{PM}_{2.5}$  particles.

Unique design with OLED touchscreen display. Stunning textured design brings a vibrant visual experience. The OLED display, omni-directional show of indoor enviroment.