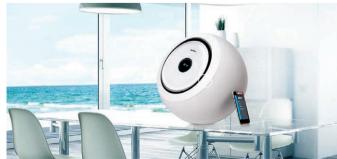

## Bublle Air Purifier Indoor Air Quality System

- Unique design with OLED touch-screen display.
- Hidden function button.
- 360° H13 medical grade filtration system filters out 99.5% of PM2.5 particles.
- Energy efficient and low noise levels.
- OLED display shows the quality of indoor air within your home.
- Smart App Allows you to check the environmental quality of your home from any hand-held device.

SIVAR

Magnetic-type operation gives you a completely new impression.

360° H13 medical grade filtration system filters out 99.5% of  $\mathrm{PM}_{2.5}$  particles.

Unique design with OLED touchscreen display. Stunning textured design brings a vibrant visual experience. The OLED display, omni-directional show of indoor enviroment.