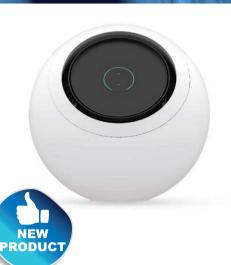

## Bublle Air Purifier Indoor Air Quality System

- Unique design with OLED touch-screen display.
- Hidden function button.
- 360° H13 medical grade filtration system filters out 99.5% of PM2.5 particles.
- Energy efficient and low noise levels.
- OLED display shows the quality of indoor air within your home.
- Smart App Allows you to check the environmental quality of your home from any hand-held device.

SIVAR

Magnetic-type operation gives you a completely new impression.

360° H13 medical grade filtration system filters out 99.5% of  $\mathrm{PM}_{2.5}$  particles.

Unique design with OLED touchscreen display. Stunning textured design brings a vibrant visual experience. The OLED display, omni-directional show of indoor enviroment.