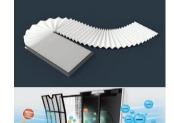

## Bublle Air Purifier Indoor Air Quality System

- Unique design with OLED touch-screen display.
- Hidden function button.
- 360° H13 medical grade filtration system filters out 99.5% of PM2.5 particles.
- Energy efficient and low noise levels.
- OLED display shows the quality of indoor air within your home.
- Smart App Allows you to check the environmental quality of your home from any hand-held device.

SIVAR

Magnetic-type operation gives you a completely new impression.

360° H13 medical grade filtration system filters out 99.5% of  $\mathrm{PM}_{2.5}$  particles.

Unique design with OLED touchscreen display. Stunning textured design brings a vibrant visual experience. The OLED display, omni-directional show of indoor enviroment.