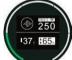

## Bublle Air Purifier Indoor Air Quality System

- Unique design with OLED touch-screen display.
- Hidden function button.
- 360° H13 medical grade filtration system filters out 99.5% of PM2.5 particles.
- Energy efficient and low noise levels.
- OLED display shows the quality of indoor air within your home.
- Smart App Allows you to check the environmental quality of your home from any hand-held device.

SIVAR

Magnetic-type operation gives you a completely new impression.

360° H13 medical grade filtration system filters out 99.5% of  $\mathrm{PM}_{2.5}$  particles.

Unique design with OLED touchscreen display. Stunning textured design brings a vibrant visual experience. The OLED display, omni-directional show of indoor enviroment.