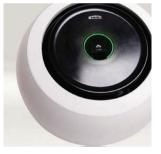

## Bublle Air Purifier Indoor Air Quality System

- Unique design with OLED touch-screen display.
- Hidden function button.
- 360° H13 medical grade filtration system filters out 99.5% of PM2.5 particles.
- Energy efficient and low noise levels.
- OLED display shows the quality of indoor air within your home.
- Smart App Allows you to check the environmental quality of your home from any hand-held device.

SIVAR

Magnetic-type operation gives you a completely new impression.

360° H13 medical grade filtration system filters out 99.5% of  $\mathrm{PM}_{2.5}$  particles.

Unique design with OLED touchscreen display. Stunning textured design brings a vibrant visual experience. The OLED display, omni-directional show of indoor enviroment.