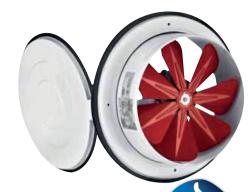

- Provides a strong air circulation and can be mounted easily to windows and walls. With it's lid, it is not effected from outer environmental factors when the fan is out of order.
- The housing is made of electrostatic powder coated sheet steel, impeller is made of aluminium.
- Class B
- Directive: EN 60335-1, EN 60335-2-80
- Speed can be adjusted using an optional controller.