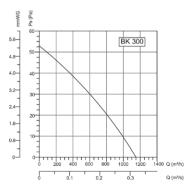

| Technical Characteristics BK Series |              |       |                    |              |             |          |  |  |
|-------------------------------------|--------------|-------|--------------------|--------------|-------------|----------|--|--|
| Туре                                | Power<br>(W) | RPM   | Air Flow<br>(m³/h) | Sound db (A) | Weight (Kg) | Price    |  |  |
| BK 160                              | 27           | 1,340 | 450                | 50           | 1.8         | € 74,00  |  |  |
| BK 200                              | 28           | 1,250 | 780                | 53           | 2.1         | € 84,00  |  |  |
| BK 250                              | 48           | 1,390 | 890                | 57           | 3.1         | € 103,00 |  |  |
| BK 300                              | 70           | 1,200 | 1,150              | 65           | 3.6         | € 121,00 |  |  |