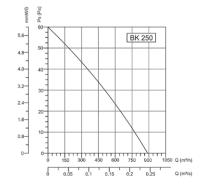

| Technical Characteristics BK Series |              |       |                    |              |             |          |  |  |
|-------------------------------------|--------------|-------|--------------------|--------------|-------------|----------|--|--|
| Туре                                | Power<br>(W) | RPM   | Air Flow<br>(m³/h) | Sound db (A) | Weight (Kg) | Price    |  |  |
| BK 160                              | 27           | 1,340 | 450                | 50           | 1.8         | € 74,00  |  |  |
| BK 200                              | 28           | 1,250 | 780                | 53           | 2.1         | € 84,00  |  |  |
| BK 250                              | 48           | 1,390 | 890                | 57           | 3.1         | € 103,00 |  |  |
| BK 300                              | 70           | 1,200 | 1,150              | 65           | 3.6         | € 121,00 |  |  |