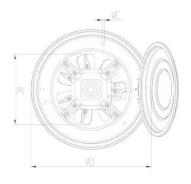

- Provides a strong air circulation and can be mounted easily to windows and walls. With it's lid, it is not effected from outer environmental factors when the fan is out of order.
- The housing is made of electrostatic powder coated sheet steel, impeller is made of aluminium.
- Class B
- Directive: EN 60335-1, EN 60335-2-80
- Speed can be adjusted using an optional controller.

| Dimensions BK Series (mm) |     |     |     |     |   |  |  |  |  |
|---------------------------|-----|-----|-----|-----|---|--|--|--|--|
| Туре                      | Α   | В   | С   | D   | E |  |  |  |  |
| BK 160                    | 80  | 162 | 148 | 236 | 5 |  |  |  |  |
| BK 200                    | 102 | 202 | 178 | 282 | 5 |  |  |  |  |
| BK 250                    | 102 | 248 | 234 | 332 | 5 |  |  |  |  |
| BK 300                    | 102 | 298 | 284 | 380 | 5 |  |  |  |  |