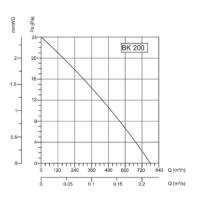

| Technical Characteristics BK Series |              |       |                    |              |             |          |  |  |
|-------------------------------------|--------------|-------|--------------------|--------------|-------------|----------|--|--|
| Туре                                | Power<br>(W) | RPM   | Air Flow<br>(m³/h) | Sound db (A) | Weight (Kg) | Price    |  |  |
| BK 160                              | 27           | 1,340 | 450                | 50           | 1.8         | € 74,00  |  |  |
| BK 200                              | 28           | 1,250 | 780                | 53           | 2.1         | € 84,00  |  |  |
| BK 250                              | 48           | 1,390 | 890                | 57           | 3.1         | € 103,00 |  |  |
| BK 300                              | 70           | 1,200 | 1,150              | 65           | 3.6         | € 121,00 |  |  |