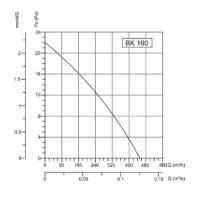

| Technical Characteristics BK Series |              |       |                    |              |             |          |  |  |
|-------------------------------------|--------------|-------|--------------------|--------------|-------------|----------|--|--|
| Туре                                | Power<br>(W) | RPM   | Air Flow<br>(m³/h) | Sound db (A) | Weight (Kg) | Price    |  |  |
| BK 160                              | 27           | 1,340 | 450                | 50           | 1.8         | € 74,00  |  |  |
| BK 200                              | 28           | 1,250 | 780                | 53           | 2.1         | € 84,00  |  |  |
| BK 250                              | 48           | 1,390 | 890                | 57           | 3.1         | € 103,00 |  |  |
| BK 300                              | 70           | 1,200 | 1,150              | 65           | 3.6         | € 121,00 |  |  |