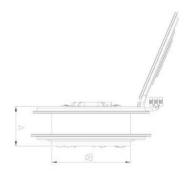

| Dimensions BK Series (mm) |     |     |     |     |   |  |  |  |  |
|---------------------------|-----|-----|-----|-----|---|--|--|--|--|
| Туре                      | Α   | В   | С   | D   | E |  |  |  |  |
| BK 160                    | 80  | 162 | 148 | 236 | 5 |  |  |  |  |
| BK 200                    | 102 | 202 | 178 | 282 | 5 |  |  |  |  |
| BK 250                    | 102 | 248 | 234 | 332 | 5 |  |  |  |  |
| BK 300                    | 102 | 298 | 284 | 380 | 5 |  |  |  |  |