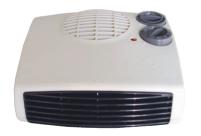

## Portable Fan Heater VAFH Series

- The Portable Fan Heater is a floor standing heater with 3 settings, fan only, 1kW and 2kW outputs.
- Thermostat control.
- Fan only mode for summer cooling.
- 2 heat settings.
- Safety cutout.
- A variable thermostat.

| VAFH Series |             |                |                |               |         |  |  |  |  |  |
|-------------|-------------|----------------|----------------|---------------|---------|--|--|--|--|--|
| Туре        | Power<br>kW | Length<br>(mm) | Height<br>(mm) | Width<br>(mm) | Price   |  |  |  |  |  |
| VAFH 2TC    | 1 & 2       | 220            | 110            | 220           | € 44,00 |  |  |  |  |  |