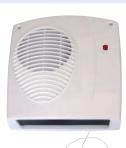

## **Downflow Fan Heater VADH 2**

The Downflow Heater will deliver welcoming warmth when it's most needed in bathrooms and shower areas, as well as in other locations such as kitchens, conservatories and garages.

- Powerful 2kW output.
- Automatic safety cutout.
- Pull cord operation.
- Double insulated Class II appliance.
- IP24 rated.

| VADH 2 Series |             |                |                |               |              |          |  |  |  |  |
|---------------|-------------|----------------|----------------|---------------|--------------|----------|--|--|--|--|
| Туре          | Power<br>kW | Length<br>(mm) | Height<br>(mm) | Width<br>(mm) | Weight<br>Kg | Price    |  |  |  |  |
| VADH 2        | 2           | 300            | 190            | 115           | 2            | € 118,00 |  |  |  |  |