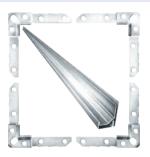

#### **Air Duct Profiles**

- For air ducts connection.
- 5 m lengths.

| Туре           | Dimensions (mm) | Price / m |
|----------------|-----------------|-----------|
| PROFILE E - 20 | 20 x 20         | € 1,64    |
| PROFILE E - 30 | 30 x 30         | € 1,96    |
| PROFILE E - 40 | 40 x 40         | € 3,30    |