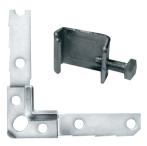

## **Profile Corners**

| Туре           | Dimensions (mm) | Price / piece |
|----------------|-----------------|---------------|
| CORNERS P - 20 | 20              | € 0,30        |
| CORNERS P - 30 | 30              | € 0,55        |
| CORNERS P - 40 | 40              | € 1,30        |
| Profile Clamp  |                 | € 0,45        |