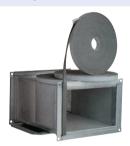

# Air Stop

- Foam material self adhesive tape.
- Air duct connection sealing.
- 20 meters roll.
- 33 rolls package.

| Туре   | Dimensions (mm) | Price / Roll 20m |
|--------|-----------------|------------------|
| A.E.R. | 9 x 4           | € 3,70           |