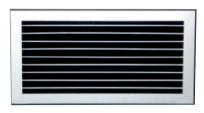

## **Wall Supply Vents**

Туре П2П

- Vents manufactured in all desired dimensions.
- Vents are painted in any selected color with electrostatic paint.
- Both rows of louvers are adjustable for airflow adjustment in any one of four directions.
- Manufactured with or without DAMPER.