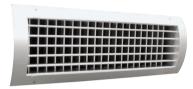

## **Door Vents**

- Door vents obtain low resistance air ventilation in between places without being visible to one another.
- Vents manufactured in all desired dimensions.
- Vents are painted in any selected color with electrostatic paint.