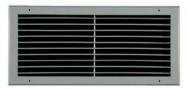

## **Wall Supply Vents**

Туре П2П

- Vents manufactured in all desired dimensions.
- Vents are painted in any selected color with electrostatic paint.
- Both rows of louvers are adjustable for airflow adjustment in any one of four directions.
- Manufactured with or without DAMPER.