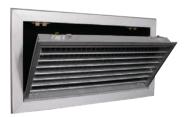

## **Wall Extraction Vents**

Type П1П (mooving flaps)

- Same construction as wall supply vents, but with one adjustable or fixed row of louvers, for room air circulation or extraction.
- Available with or without **DAMPER**.

Π1Π Visitable

Type Π1Σ (non mooving flaps)

П1П - SR Cylindrical Air Duct