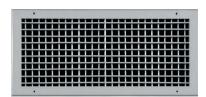

## **Wall Supply Vents**

Туре П2П

- Vents manufactured in all desired dimensions.
- Vents are painted in any selected color with electrostatic paint.
- Both rows of louvers are adjustable for airflow adjustment in any one of four directions.
- Manufactured with or without DAMPER.