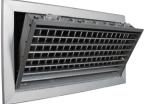

## **Wall Extraction Vents**

Type П1П (mooving flaps)

- Same construction as wall supply vents, but with one adjustable or fixed row of louvers, for room air circulation or extraction.
- Available with or without **DAMPER**.

Π1Π Visitable

Type Π1Σ (non mooving flaps)

П1П - SR Cylindrical Air Duct