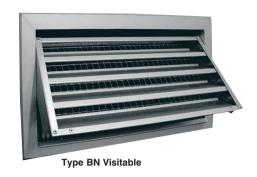

## **Fresh Air Vents**

- Made of heavy-duty aluminum, suitable for air inletor extraction.
- Weather protection and insectprotection screen or DAMPER upon request.

Type BN-G-R

Type BN