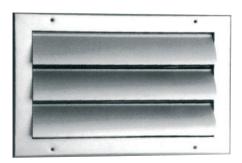

## **Aluminum Gravity Grills**

- Outdoor installation for pressurized air extraction.
- Rubber flange on louver shaft for noiseless operation.
- Vents manufactured in all desired dimensions.
- Vents are painted in any selected color with electrostatic paint.