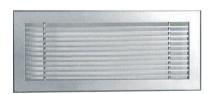

## **Fresh Air Vents**

- Made of heavy-duty aluminum, suitable for air inletor extraction.
- Weather protection and insectprotection screen or DAMPER upon request.

Type BN-G-R

Type BN