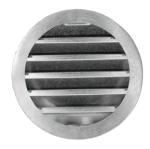

## **Aluminum Gravity Grills**

- Outdoor installation for pressurized air extraction.
- Rubber flange on louver shaft for noiseless operation.
- Vents manufactured in all desired dimensions.
- Vents are painted in any selected color with electrostatic paint.