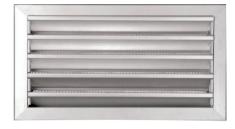

## **Fresh Air Vents**

- Made of heavy-duty aluminum, suitable for air inletor extraction.
- Weather protection and insectprotection screen or DAMPER upon request.

Type BN-G-R

Type BN