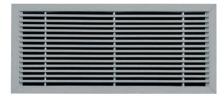

## **Light Duty Linear Vents**

- For roof or wall installation or for fan coils.
- Fixed louvers and vertical or 150 air outlet.

Type B-13