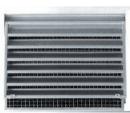

## **Access Vents With Filter**

- Available in two types:
  - Linear (Type B-13)
  - For fresh air (Type BN)
- The filter can be extracted and installed again, without removing the vent.