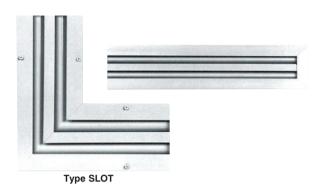

## **Roof Slot Vents**

- Made of heavy-duty aluminum for longitudinal installation in false ceilings.
- Adjustable air outlet in al directions and internal damper for air flow regulation.