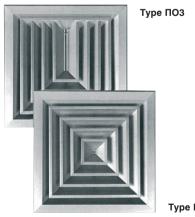

## **Fix Roof Vents**

Туре ПО4

- Square or rectangular roof vents with fixed airoutlet louvers and fixed air jet, choice of any offour air flow directions.
- Available with DAMPER and even distribution grid.