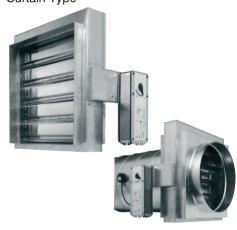

## Curtain Type

- Made of 1,5 mm thick galvanized steel sheet and supplied with a 72°C melting point fusible fitting, two inspection doors and connection flange on both sides.
- Available lengths L= 375 or 500 mm.
- 90 min. fire resistance (K-90).
- Certified to the highest specifications.
- Available in various dimensions.
- Up to 2 hours fire resistance.
- 230V or 24V electromagnetic operation option.
- Certified to the highest specifications.