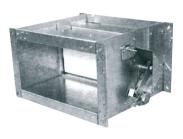

## **Fire Damper**

## **Butterfly Valve Type**



## Curtain Type



- Made of 1,5 mm thick galvanized steel sheet and supplied with a 72°C melting point fusible fitting, two inspection doors and connection flange on both sides.
- Available lengths L= 375 or 500 mm.
- 90 min. fire resistance (K-90).
- Certified to the highest specifications.
- Available in various dimensions.
- Up to 2 hours fire resistance.
- 230V or 24V electromagnetic operation option.
- Certified to the highest specifications.

## **Multi-Blade Vent**



- Rectangular adjustable damper, specially for air duct flow regulation.
- Made of galvanized steel sheet.
- Plastic gears on both sides for blade movement.
- Electrical or manual operation with a special handle.
- On/Off or step-less regulation electric motors available for all dampers.