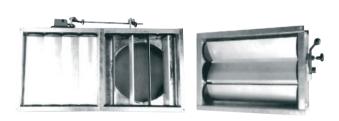

## **Multi-Blade Vent**

- Rectangular adjustable damper, specially for air duct flow regulation.
- Made of galvanized steel sheet.
- Plastic gears on both sides for blade movement.
- Electrical or manual operation with a special handle.
- On/Off or step-less regulation electric motors available for all dampers.