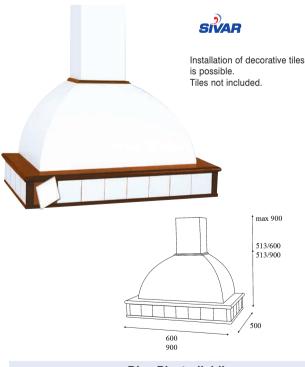

## K117 - Diva Piastrellabile Wall Chimney (Country Style)

| Diva Piastrellabile    |                  |                  |          |  |  |
|------------------------|------------------|------------------|----------|--|--|
| Туре                   | Air flow<br>m³/h | Dimensions<br>cm | Price    |  |  |
| Diva Piastrellabile 90 | 1.000            | 90 x 50          | € 631,00 |  |  |

- High quality construction, country style.
- High capacity with three speed motor, 1.000m<sup>3</sup>/h.
- Illumination with 2X40W lamps.
- Re-washable metal grease filters.
- Control: slider type.
- Wood facing (Unpainted).
- 150mm extraction air duct diameter.
- Noise level max 55 dB (A).