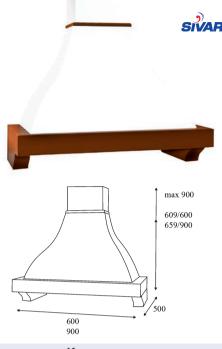

## K115 - Kora Wall Chimney (Country Style)

| Kora    |                  |                  |          |  |  |
|---------|------------------|------------------|----------|--|--|
| Туре    | Air flow<br>m³/h | Dimensions<br>cm | Price    |  |  |
| Kora 90 | 1.000            | 90 x 50          | € 717,00 |  |  |

- High quality construction, country style.
- High capacity with three speed motor, 1.000m<sup>3</sup>/h.
- Illumination with 2X40W lamps.
- Re-washable metal grease filters.
- Control: slider type.
- Wood facing (Unpainted).
- 150mm extraction air duct diameter.
- Noise level max 55 dB (A).