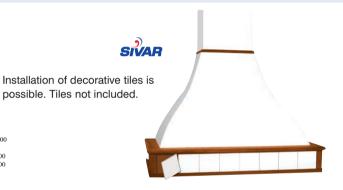

## K122 - Aurora Piastrellabile Wall Chimney (Country Style)

- High quality construction, country style.
- High capacity with three speed motor, 1000m³/h.
- Illumination with 2X40W lamps.
- Re-washable metal grease filters.
- Control: slider type.
- Wood facing (Unpainted).
- 150mm extraction air duct diameter.
- Noise level max 55 dB (A).

| Aurora Piastrellabile    |                  |                  |          |  |  |
|--------------------------|------------------|------------------|----------|--|--|
| Туре                     | Air flow<br>m³/h | Dimensions<br>cm | Τιμή     |  |  |
| Aurora Piastrellabile 90 | 1000             | 90 x 50          | € 626,00 |  |  |