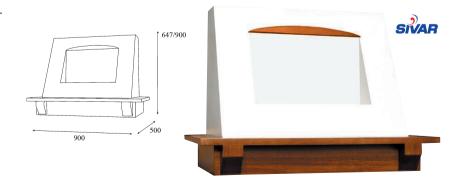

## K122 - Aurora Piastrellabile Wall Chimney (Country Style)

- High quality construction, country style.
- High capacity with three speed motor, 1000m³/h.
- Illumination with 2X40W lamps.
- Re-washable metal grease filters.
- Control: slider type.
- Wood facing (Unpainted).
- 150mm extraction air duct diameter.
- Noise level max 55 dB (A).

| Aurora Piastrellabile    |                  |                  |          |  |  |
|--------------------------|------------------|------------------|----------|--|--|
| Туре                     | Air flow<br>m³/h | Dimensions<br>cm | Τιμή     |  |  |
| Aurora Piastrellabile 90 | 1000             | 90 x 50          | € 626,00 |  |  |