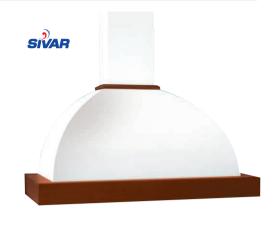

## K122 - Aurora Piastrellabile Wall Chimney (Country Style)

- High quality construction, country style.
- High capacity with three speed motor, 1000m³/h.
- Illumination with 2X40W lamps.
- Re-washable metal grease filters.
- Control: slider type.
- Wood facing (Unpainted).
- 150mm extraction air duct diameter.
- Noise level max 55 dB (A).

| Aurora Piastrellabile    |                  |                  |          |  |  |
|--------------------------|------------------|------------------|----------|--|--|
| Туре                     | Air flow<br>m³/h | Dimensions<br>cm | Τιμή     |  |  |
| Aurora Piastrellabile 90 | 1000             | 90 x 50          | € 626,00 |  |  |