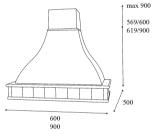

## K121 - Pandora Wall Chimney (Country Style)

- High quality construction, country style.
- High capacity with three speed motor, 1.000m³/h.
- Illumination with 2X40W lamps.
- Re-washable metal grease filters.
- Control: slider type.
- Wood facing (Unpainted).
- 150mm extraction air duct diameter.
- Noise level max 55 dB (A).

| Pandora    |                  |                  |          |  |  |
|------------|------------------|------------------|----------|--|--|
| Туре       | Air flow<br>m³/h | Dimensions<br>cm | Price    |  |  |
| Pandora 90 | 1.000            | 90 x 50          | € 688,00 |  |  |