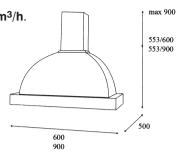

## K121 - Pandora Wall Chimney (Country Style)

- High quality construction, country style.
- High capacity with three speed motor, 1.000m³/h.
- Illumination with 2X40W lamps.
- Re-washable metal grease filters.
- Control: slider type.
- Wood facing (Unpainted).
- 150mm extraction air duct diameter.
- Noise level max 55 dB (A).

| Pandora    |                  |                  |          |  |  |
|------------|------------------|------------------|----------|--|--|
| Туре       | Air flow<br>m³/h | Dimensions<br>cm | Price    |  |  |
| Pandora 90 | 1.000            | 90 x 50          | € 688,00 |  |  |

## K122 - Aurora Piastrellabile Wall Chimney (Country Style)

- High quality construction, country style.
- High capacity with three speed motor, 1000m³/h.
- Illumination with 2X40W lamps.
- Re-washable metal grease filters.
- Control: slider type.
- Wood facing (Unpainted).
- 150mm extraction air duct diameter.
- Noise level max 55 dB (A).

| Aurora Piastrellabile    |                  |                  |          |  |  |
|--------------------------|------------------|------------------|----------|--|--|
| Туре                     | Air flow<br>m³/h | Dimensions<br>cm | Τιμή     |  |  |
| Aurora Piastrellabile 90 | 1000             | 90 x 50          | € 626,00 |  |  |

## K123 - Camilla Wall Chimney (Country Style)

- High quality construction, country style.
- High capacity with three speed motor,
  1.000m<sup>3</sup>/h.
- Illumination with 2X40W lamps.
- Re-washable metal grease filters.
- Control: slider type.
- Wood facing (Unpainted).
- 150mm extraction air duct diameter.
- Noise level max 55 dB (A).

| Camilla    |                  |                  |          |  |  |
|------------|------------------|------------------|----------|--|--|
| Туре       | Air flow<br>m³/h | Dimensions<br>cm | Price    |  |  |
| Camilla 90 | 1.000            | 90 x 50          | € 725,00 |  |  |