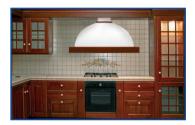

## K121 - Pandora Wall Chimney (Country Style)

- High quality construction, country style.
- High capacity with three speed motor, 1.000m³/h.
- Illumination with 2X40W lamps.
- Re-washable metal grease filters.
- Control: slider type.
- Wood facing (Unpainted).
- 150mm extraction air duct diameter.
- Noise level max 55 dB (A).

| Pandora    |                  |                  |          |  |  |
|------------|------------------|------------------|----------|--|--|
| Туре       | Air flow<br>m³/h | Dimensions<br>cm | Price    |  |  |
| Pandora 90 | 1.000            | 90 x 50          | € 688,00 |  |  |