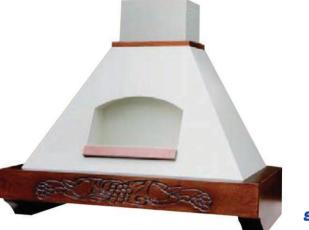

## K129 - Gaia Wall Chimney (Country Style)

- High quality construction, country style.
- High capacity with three speed motor, 1.000m<sup>3</sup>/h.
- Illumination with 2X40W lamps.
- Re-washable metal grease filters.
- Control: slider type.
- Wood facing (Unpainted).
- 150mm extraction air duct diameter.
- Noise level max 55 dB (A).

| K129 - Gaia |                  |                  |          |  |
|-------------|------------------|------------------|----------|--|
| Туре        | Air flow<br>m3/h | Dimensions<br>cm | Price    |  |
| Gaia 90     | 1.000            | 90 x 50          | € 826,00 |  |