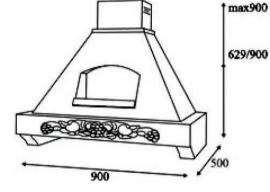

## K129 - Gaia Wall Chimney (Country Style)

- High quality construction, country style.
- High capacity with three speed motor, 1.000m<sup>3</sup>/h.
- Illumination with 2X40W lamps.
- Re-washable metal grease filters.
- Control: slider type.
- Wood facing (Unpainted).
- 150mm extraction air duct diameter.
- Noise level max 55 dB (A).

| K129 - Gaia |                  |                  |          |  |
|-------------|------------------|------------------|----------|--|
| Туре        | Air flow<br>m3/h | Dimensions<br>cm | Price    |  |
| Gaia 90     | 1.000            | 90 x 50          | € 826,00 |  |