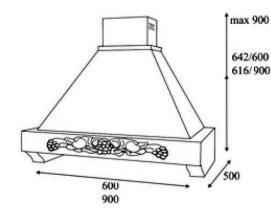

## K130 – Ines Wall Chimney (Country Style)

- High quality construction, country style.
- High capacity with three speed motor, 1.000m<sup>3</sup>/h.
- Illumination with 2X40W lamps.
- Re-washable metal grease filters.
- Control: slider type.
- Wood facing (Unpainted).
- 150mm extraction air duct diameter.
- Noise level max 55 dB (A).

| K130 - Ines |                  |                  |          |  |
|-------------|------------------|------------------|----------|--|
| Туре        | Air flow<br>m3/h | Dimensions<br>cm | Price    |  |
| Ines 60     | 1.000            | 60 x 50          | € 736,00 |  |
| Ines 90     | 1.000            | 90 x 50          | € 768,00 |  |